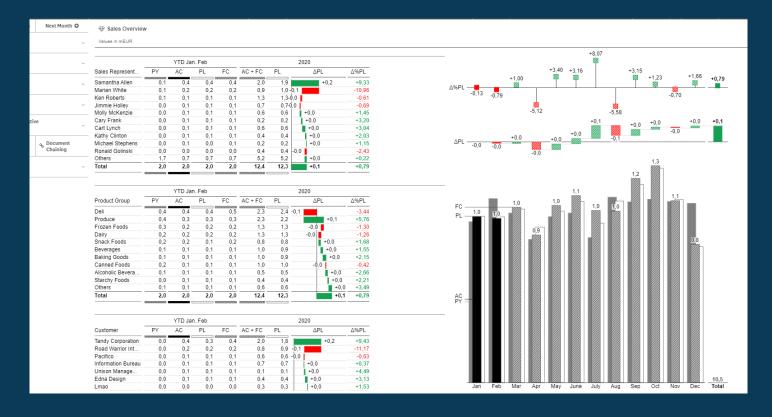

TRUECHART is designed to do exactly this for businesses where consistency of reporting key financial information is critical.

TRUECHART reduces the time required both to prepare reports, and also for the consumer to review and understand the content being presented. This is achieved by full enablement of the International Business Communication Standards (IBCS®) in any corporate environment. Creating and displaying data using IBCS® within your BI results in uniform data visualizations that offer dynamic, meaningful reports giving your business a valuable strategic advantage.

Explore TRUECHART4QLIKSENSE and extend the possibilities of your Qlik Sense environment. With this extension you will be able to go a step further and break out of the sheet layout. Building upon a grid-based layout, TRUECHART lets you design your reports and dashboards without boundaries.