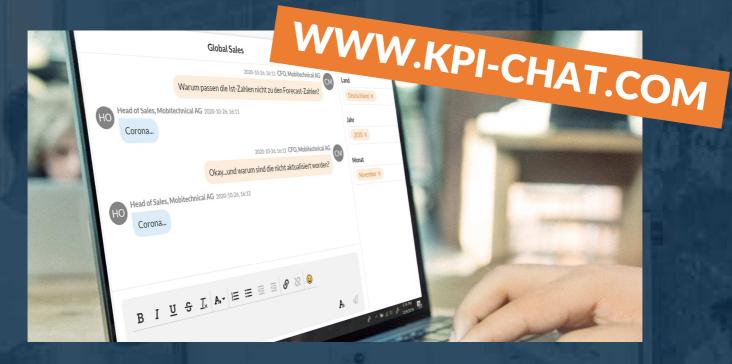

AS FAST, INTUITIVE, AND SIMPLE AS "WHATSAPP

KPI-CHAT is the first real-time collaboration software that enables data-related and data-point-specific chats in real time: chat directly in your data sets with your team, with your management colleagues, with sales and marketing; ask the controllers for explanations - directly at the corresponding data points.

#### **FASTER DECISION-MAKING**

KPI-CHAT literally gets to the point. You'll discuss the details within the details. With KPI-CHAT, you and your team are much faster and avoid misjudgements and miscommunication. KPI-CHAT makes decisions clear, safe, and comprehensible.