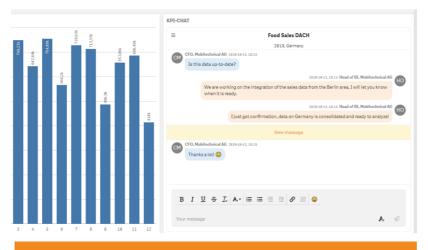

Analysis without integrated collaboration therefore means: avoidable costs.

KPI-CHAT enables communication where insights are most important and valuable - within reports and dashboards - directly at the data points.

AS FAST, INTUITIVE, AND SIMPLE AS "WHATSAPP

KPI-CHAT is the first real-time collaboration software that enables data-related and data-point-specific chats in real time: chat directly in your data sets with your team, with your management colleagues, with sales and marketing; ask the controllers for explanations - directly at the corresponding data points.